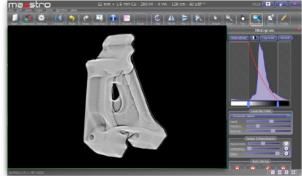

### MAESTRO SOFTWARE

- Software interfaces developed by and with field users
- Very intuitive software interfaces. All key tools of Maestro accessible with one mouse click, only.
- Zoom in / out, screen adjustment, rotation, horizontal and vertical flip, cropping, ...
- Access to the LUT (look-up-table)
- Black and white reversal
- Annotations
- ACUITY Filter
- Real time magnifier
- Real time filters (Acuity, Defect, Contrast, Edge, Noise reduction, ...)
- Smart measurement tools
- NDT Tools for normative inspections
- Bad pixels map
- DICONDE
- Compliant with all major NDT standards (ISO 17636-2, ASTM-E 2698, E2736, E2737, E2597, Safran PR5250, Airbus AITM 6-7007 and Boeing BSS-7044
- Control of many X-ray generator brands and models
- Any language available upon request
- X-RIS is open to discuss the development of new software tools
- RT acquisitions : self-detection of movements