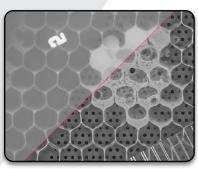

Radiography/ Radioscopy Combine digital radiography and radioscopy with a fantastic sensitivity, excellent signal to noise ratio (SNR) and unbeatable contrast sensitivity better than 1% (EN 462-1). Switch from video to radiography mode during the X-ray shot with automatic and fast averaging.