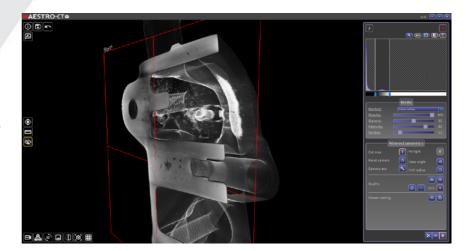

#### Ask for Maestro CT module, with:

- Definition of reconstruction parameters
- 3D reconstruction from images acquired during a 360° rotation
- Volume visualisation, display of slices in Maestro main HMI
- Post-processing on slices thanks to all filters and features available in Maestro. These filters can be applied in real time, so as to speed up the analysis.