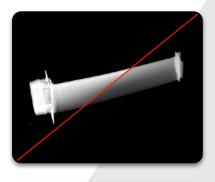

**Dxbox RT** is particularly important for applications where the complexity of parts or their requirements in quality are such that they must be X-rayed in many different angles to comply with all requested norms.

Radiography/ Radioscopy Combine digital radiography and radioscopy with a fantastic sensitivity, excellent signal to noise ratio (SNR) and unbeatable contrast sensitivity better than 1% (EN 462-1). Switch from video to radiography mode during the X-ray shot with automatic and fast averaging.