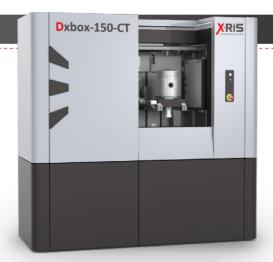

Other models available on request. Contact us at info@xris.eu

3,8 T

204 x 94 x 223 cm

NFC 15-160 NFC 74100

Easy & fast installation

Shippable anywhere

Other models available on request. Contact us at info@xris.eu