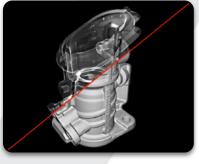

**Dxbox RT** is particularly important for applications where the complexity of parts or their requirements in quality are such that they must be X-rayed in many different angles to comply with all requested norms.

Radiography/ Radioscopy Combine digital radiography and radioscopy with a fantastic sensitivity, excellent signal to noise ratio (SNR) and unbeatable contrast sensitivity better than 1% (EN 462-1). Switch from video to radiography mode during the X-ray shot with automatic and fast averaging.