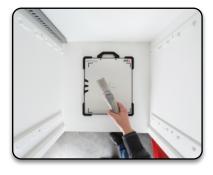

Adaptability

Fully compatible with a wide range of portable generators and flat panel detectors.

Movable & Flexible

Thanks to its wheels, you can position easily wherever you want in your facility / install and uninstall the x-ray set without a hassle.

The dimensions are 150 x 95 x 85 cm and the weight is 700 kg.

Image quality

By moving up & down your sample, you can take benefit of the geometrical magnification.

Easy to use

Perfect for quick one-shot job as well as for routine work and its magnetic door interlocks allows the user to have a safe and smooth user-experience.