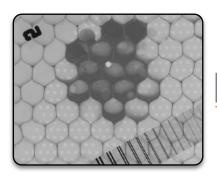

### Maestro SOFTWARE & IMAGE QUALITY IMPROVEMENT WITH µGemX

All user-friendly Maestro features included.

Equip your **Dxbox-200** with a micro focus generator and improve your image quality thanks to the magnification