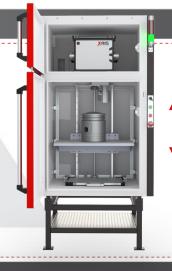

The dimensions are 150 x 95 x 85 cm and the weight is 700 kg.

Image quality

By moving up & down your sample, you can take benefit of the geometrical magnification.

Easy to use

Perfect for quick one-shot job as well as for routine work and its magnetic door interlocks allows the user to have a safe and smooth user-experience.

700 kg

149 x 94.5 x 83.5 cm

NFC 15-160

Easy & fast installation

Shippable anywhere