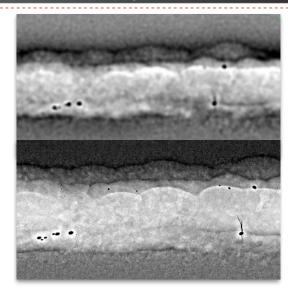

### Maestro SOFTWARE & IMAGE QUALITY IMPROVEMENT WITH µGemX

All user-friendly Maestro features included.

Equip your **Dxbox-200** with a micro focus generator and improve your image quality thanks to the magnification