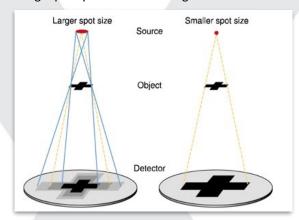

### Maestro SOFTWARE & IMAGE QUALITY IMPROVEMENT WITH µGemX

All user-friendly Maestro features included.

Equip your **Dxbox-200** with a micro focus generator and improve your image quality thanks to the magnification