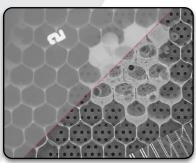

#### **APPLICATIONS**

- Stationary system for Real Time and CT inspections
- High speed work for quality control of various applications:
   additive manufacturing, castings, batteries, ballistic plates,
   composite materials, medical equipment, archeological
   artefacts inspection, weldings,...

Radiography/ Radioscopy Combine digital radiography and radioscopy with a fantastic sensitivity, excellent signal to noise ratio (SNR) and unbeatable contrast sensitivity better than 1% (EN 462-1). Switch from video to radiography mode during the X-ray shot with automatic and fast averaging.