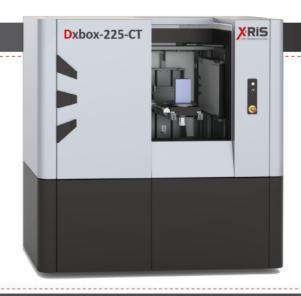

# Real Time Radiography/ Computed Tomography System

## Dxbox RT/CT

#### **APPLICATIONS**

- Stationary system for Real Time and CT inspections
- High speed work for quality control of various applications:
   additive manufacturing, castings, batteries, ballistic plates,
   composite materials, medical equipment, archeological
   artefacts inspection, weldings,...

#### **KEY FEATURES**

**Real Time** 

**Dxbox RT** has been designed for real time inspection. It is a high-end and user-friendly X-ray system, which comes with the acknowledged **Maestro** software.

Complex parts