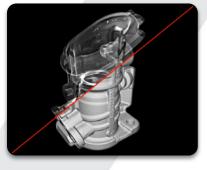

#### **APPLICATIONS**

- Stationary system for Real Time and CT inspections
- High speed work for quality control of various applications:
   additive manufacturing, castings, batteries, ballistic plates,
   composite materials, medical equipment, archeological
   artefacts inspection, weldings,...

**Dxbox RT** is particularly important for applications where the complexity of parts or their requirements in quality are such that they must be X-rayed in many different angles to comply with all requested norms.