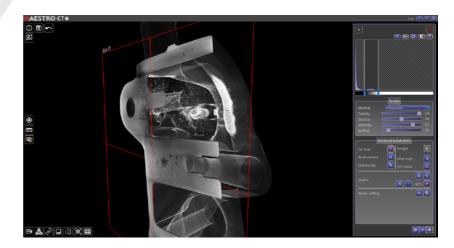

#### **Maestro SOFTWARE**

All Maestro and Maestro RT features are included.

#### Ask for Maestro CT module, with:

- Definition of reconstruction parameters
- 3D reconstruction from images acquired during a 360° rotation
- Volume visualisation, display of slices in Maestro main HMI
- Post-processing on slices thanks to all filters and features available in Maestro. These filters can be applied in real time, so as to speed up the analysis.